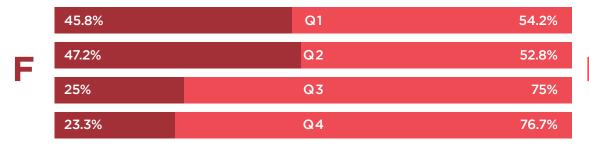

in order of pay from highest to lowest, the median gender pay gap compares the pay of the female in the middle of their line and the pay of the of the man in the middle of their line.
- The mean gender pay gap shows the difference in the hourly rate of pay between men and women in a company.
- This is different from equal pay. AHKI pays staff the same pay for the same job.



## ALFRED H KNIGHT INTERNATIONAL (AHKI) PAYS COLLEAGUES THE SAME PAY FOR THE SAME JOB

OUR MEDIAN PAY GAP IS 14.5% 
THE NATIONAL AVERAGE IS 18.1% 
AHKI IS THEREFORE BETTER THAN THE NATIONAL AVERAGE AVERAGE

#### PAY AND BONUS

|                  | Mean  | Median |
|------------------|-------|--------|
| Gender pay gap   | 37.1% | 14.5%  |
| Gender bonus gap | 57.3% | 15.3%  |

#### MEDIAN GENDER PAY GAP BY QUARTILES



#### PROPORTION OF EMPLOYEES RECEIVING A BONUS



M 92.7% M

#### **GENDER PAY GAP REPORTING**

AHKI and the Alfred H Knight Group is an equal opportunities employer, and recruits and promotes based on an individual's capability.

Confirmed as accurate by **Ian Baxter**, CFO of Alfred H Knight Group.



Tel: +44 151 481 5850 Email: enquiries@ahkgroup.com

www.ahkgroup.com

GLOBAL METALS & MINERALS SPECIALISTS