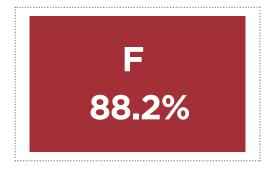

gender pay gap compares the pay of the female in the middle of their line and the pay of the of the man in the middle of their line.
- The mean gender pay gap shows the difference in the hourly rate of pay between men and women in a company.
- This is different from equal pay. AHKI pays staff the same pay for the same job.



## ALFRED H KNIGHT INTERNATIONAL (AHKI) PAYS COLLEAGUES THE SAME PAY FOR THE SAME JOB

OUR MEDIAN PAY GAP IS 14.5% 
THE NATIONAL AVERAGE IS 18.1% 
AHKI IS THEREFORE BETTER THAN THE NATIONAL AVERAGE AVERAGE

#### PAY AND BONUS

|                  | Mean  | Median |
|------------------|-------|--------|
| Gender pay gap   | 37.1% | 14.5%  |
| Gender bonus gap | 57.3% | 15.3%  |

#### MEDIAN GENDER PAY GAP BY QUARTILES



#### PROPORTION OF EMPLOYEES RECEIVING A BONUS



M 92.7% M

#### **GENDER PAY GAP REPORTING**

AHKI and the Alfred H Knight Group is an equal opportunities employer, and recruits and promotes based on an individual's capability.

Confirmed as accurate by **Ian Baxter**, CFO of Alfred H Knight Group.



Tel: +44 151 481 5850 Email: enquiries@ahkgroup.com

www.ahkgroup.com

GLOBAL METALS & MINERALS SPECIALISTS